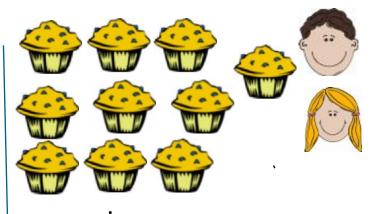

## **Grade 3 Division Worksheet**

Divide the food between the kids & write the division equation.

\_\_\_ · \_\_\_ -

How many bananas does each kid get?

How many muffins does each kid get? \_\_

How many pretzels does each kid get?

## **Grade 3 Division Worksheet**

Divide the food between the kids & write the division equation.

$$9 \div 3 = 3$$

$$10 \div 2 = 5$$

How many bananas does each kid get? 3

How many muffins does each kid get? 5