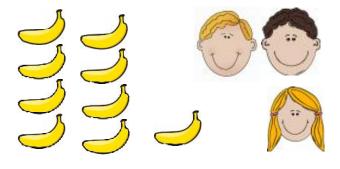

## **Grade 3 Division Worksheet**

Divide the food between the kids & write the division equation.

\_\_\_ · \_\_\_ -

How many bananas does each kid get?

How many muffins does each kid get? \_\_

How many pretzels does each kid get?

## **Grade 3 Division Worksheet**

Divide the food between the kids & write the division equation.

$$9 \div 3 = 3$$

$$10 \div 2 = 5$$

How many bananas does each kid get? 3

How many muffins does each kid get? 5