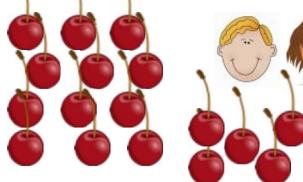

How many cherries does each kid get? \_\_\_\_\_

$$8 \div 4 = 2$$

$$18 \div 2 = 9$$

How many pretzels does each kid get? 2

How many cherries does each kid get? 9