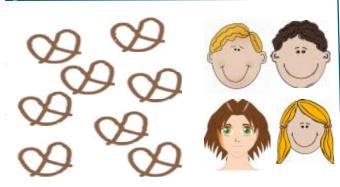

## **Grade 3 Division Worksheet**

Divide the food between the kids & write the division equation.

\_\_\_ · \_\_\_ -

How many bananas does each kid get?

How many muffins does each kid get? \_\_

How many pretzels does each kid get?

$$8 \div 4 = 2$$

$$18 \div 2 = 9$$

How many pretzels does each kid get? 2

How many cherries does each kid get? 9