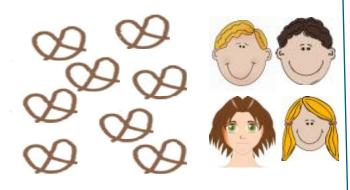

## **Grade 3 Division Worksheet**

Divide the food between the kids & write the division equation.

\_\_\_ · \_\_\_ -

How many bananas does each kid get?

How many muffins does each kid get? \_\_

How many pretzels does each kid get?

$$8 \div 4 = 2$$

$$18 \div 2 = 9$$

How many pretzels does each kid get? 2

How many cherries does each kid get? 9