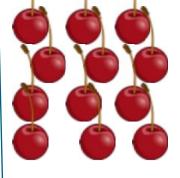

How many cherries does each kid get? \_\_\_\_\_

$$8 \div 4 = 2$$

$$18 \div 2 = 9$$

How many pretzels does each kid get? 2

How many cherries does each kid get? 9