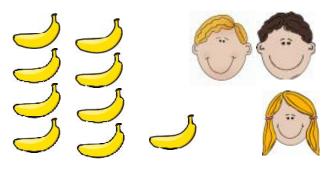

## **Grade 3 Division Worksheet**

Divide the food between the kids & write the division equation.

\_\_\_ · \_\_\_ -

How many bananas does each kid get?

How many muffins does each kid get? \_\_

How many pretzels does each kid get?

## **Grade 3 Division Worksheet**

Divide the food between the kids & write the division equation.

$$9 \div 3 = 3$$

$$10 \div 2 = 5$$

How many bananas does each kid get? 3

How many muffins does each kid get? 5