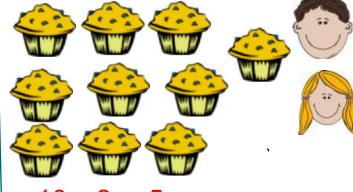

## **Grade 3 Division Worksheet**

Divide the food between the kids & write the division equation.

\_\_\_ · \_\_\_ -

How many bananas does each kid get?

How many muffins does each kid get? \_\_

How many pretzels does each kid get?

## **Grade 3 Division Worksheet**

Divide the food between the kids & write the division equation.

$$9 \div 3 = 3$$

$$10 \div 2 = 5$$

How many bananas does each kid get? 3

How many muffins does each kid get? 5